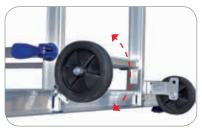

2 Double ladders

2 Leaning ladders

Castor lifting system. It prevents that the two ladders slip when they are in A-frame step position or used as leaning ladders

108

Strong aluminium hooks, welded to the platform.