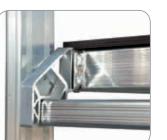

Aluminium die casting

automatic hinge with internal steel plate

strengthening

(Registered

Pattent)

• Rungs 30x30 mm

Aluminium structure. Non-slip and waterproof surface. Melamine Eurodeck wood

It means: FSC Norm - Environment respect