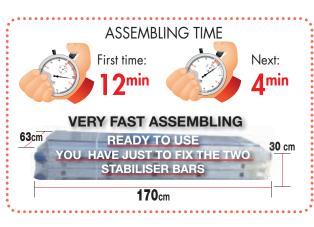

## 100 RANGE

BASE: 114x156 cm STRUCTURE: 58x156 cm PLATFORM: 51x143 cm

- Aluminium multifunction scaffolding
- Easy to fold thanks to the aluminium die casting hinges.
- Immediate connection between diagonals and horizontals through the expansion fastening system, actioned by long levers.
- Stiles size: 24x60 mm