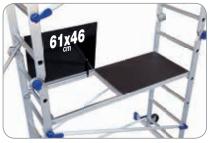

Aluminium die casting

automatic hinge with internal steel plate

strengthening

(Registered

Pattent)

• Rungs 30x30 mm

Aluminium structure. Non-slip and waterproof surface. Melamine Eurodeck wood

It means: FSC Norm - Environment respect