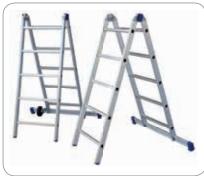

2 Double ladders

2 Leaning ladders

Castor lifting system. It prevents that the two ladders slip when they are in A-frame step position or used as leaning ladders

108

Strong aluminium hooks, welded to the platform.