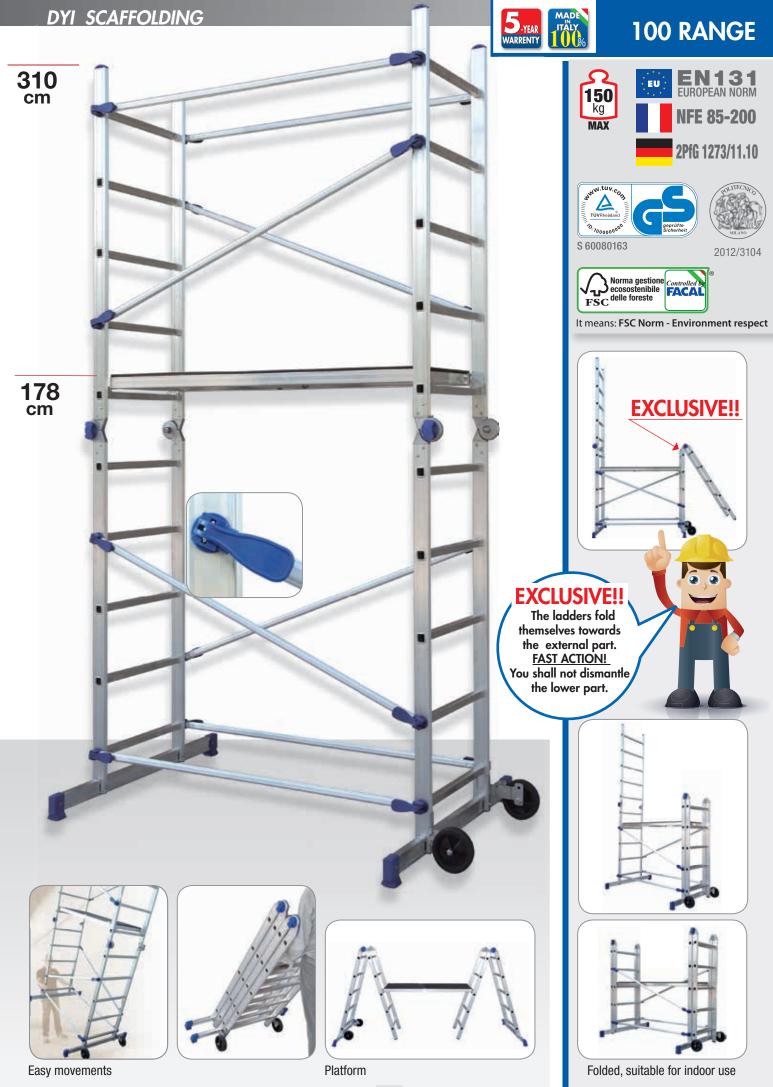

## DYI SCAFFOLDING

## 100 RANGE

BASE: 114x156 cm STRUCTURE: 58x156 cm PLATFORM: 51x143 cm

- Aluminium multifunction scaffolding
- Easy to fold thanks to the aluminium die casting hinges.
- Immediate connection between diagonals and horizontals through the expansion fastening system, actioned by long levers.
- Stiles size: 24x60 mm

Aluminium die casting

automatic hinge with internal steel plate

strengthening

(Registered

Pattent)

• Rungs 30x30 mm

Aluminium structure. Non-slip and waterproof surface. Melamine Eurodeck wood

It means: FSC Norm - Environment respect

2 Double ladders

2 Leaning ladders

Castor lifting system. It prevents that the two ladders slip when they are in A-frame step position or used as leaning ladders

108

Strong aluminium hooks, welded to the platform.