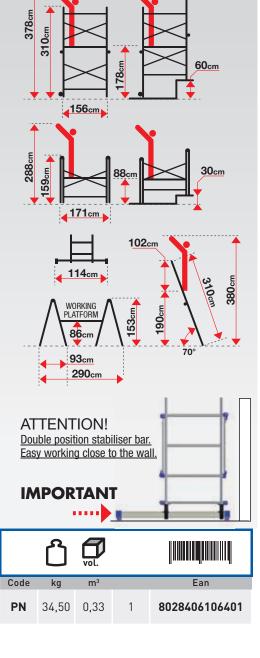

## 100 RANGE

BASE: 114x156 cm STRUCTURE: 58x156 cm PLATFORM: 51x143 cm

- Aluminium multifunction scaffolding
- Easy to fold thanks to the aluminium die casting hinges.
- Immediate connection between diagonals and horizontals through the expansion fastening system, actioned by long levers.
- Stiles size: 24x60 mm

2 Double ladders

2 Leaning ladders

Castor lifting system. It prevents that the two ladders slip when they are in A-frame step position or used as leaning ladders

108

Strong aluminium hooks, welded to the platform.